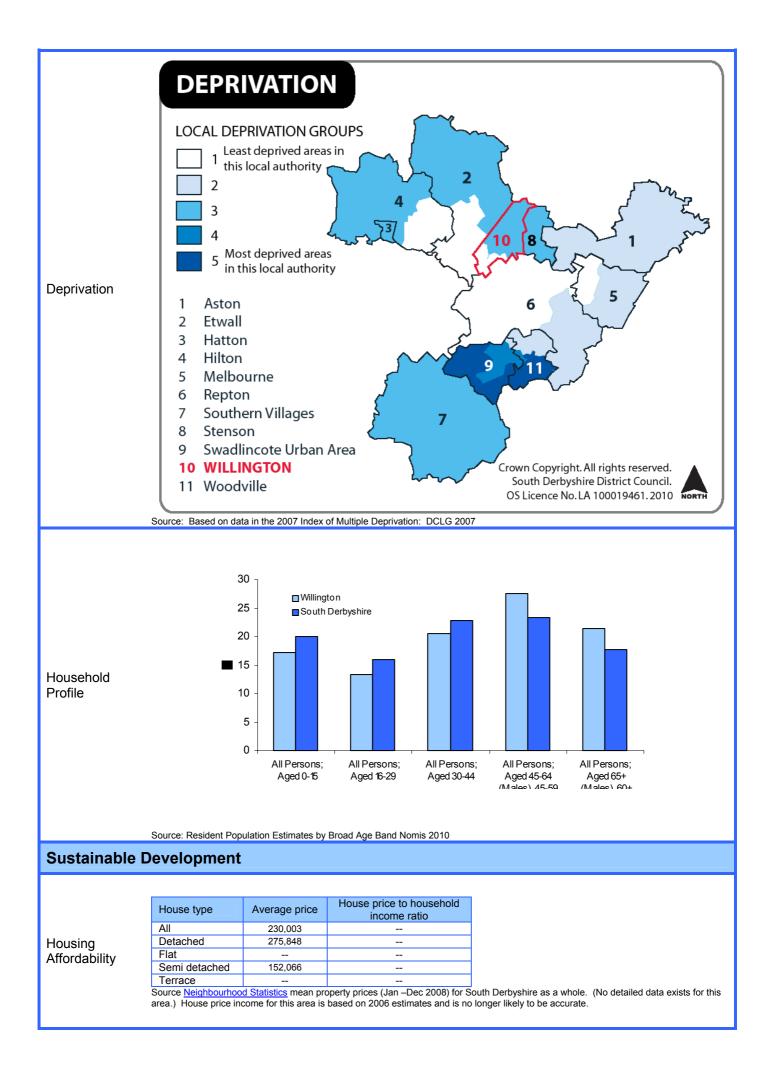

| 0.4<br>es Willington, Findern, R<br>Rate per 100,000<br>people (This Area)<br>0.3<br>0.3<br>7.2<br>irtshorne Woodville | 0.6<br>epton and Bretb<br>Rate p<br>people ( | behaviour<br>3.1<br>y.<br>er 100,000<br>Derbyshire)<br>0.8<br>0.5 |                  |



| Vacant                                    |                                                                                                                                                                                             |                                                | This A                                                   | rea             |                                                                                      | ;                                                      | South Derby                                                              | /S                  |                                                                              |        |
|-------------------------------------------|--------------------------------------------------------------