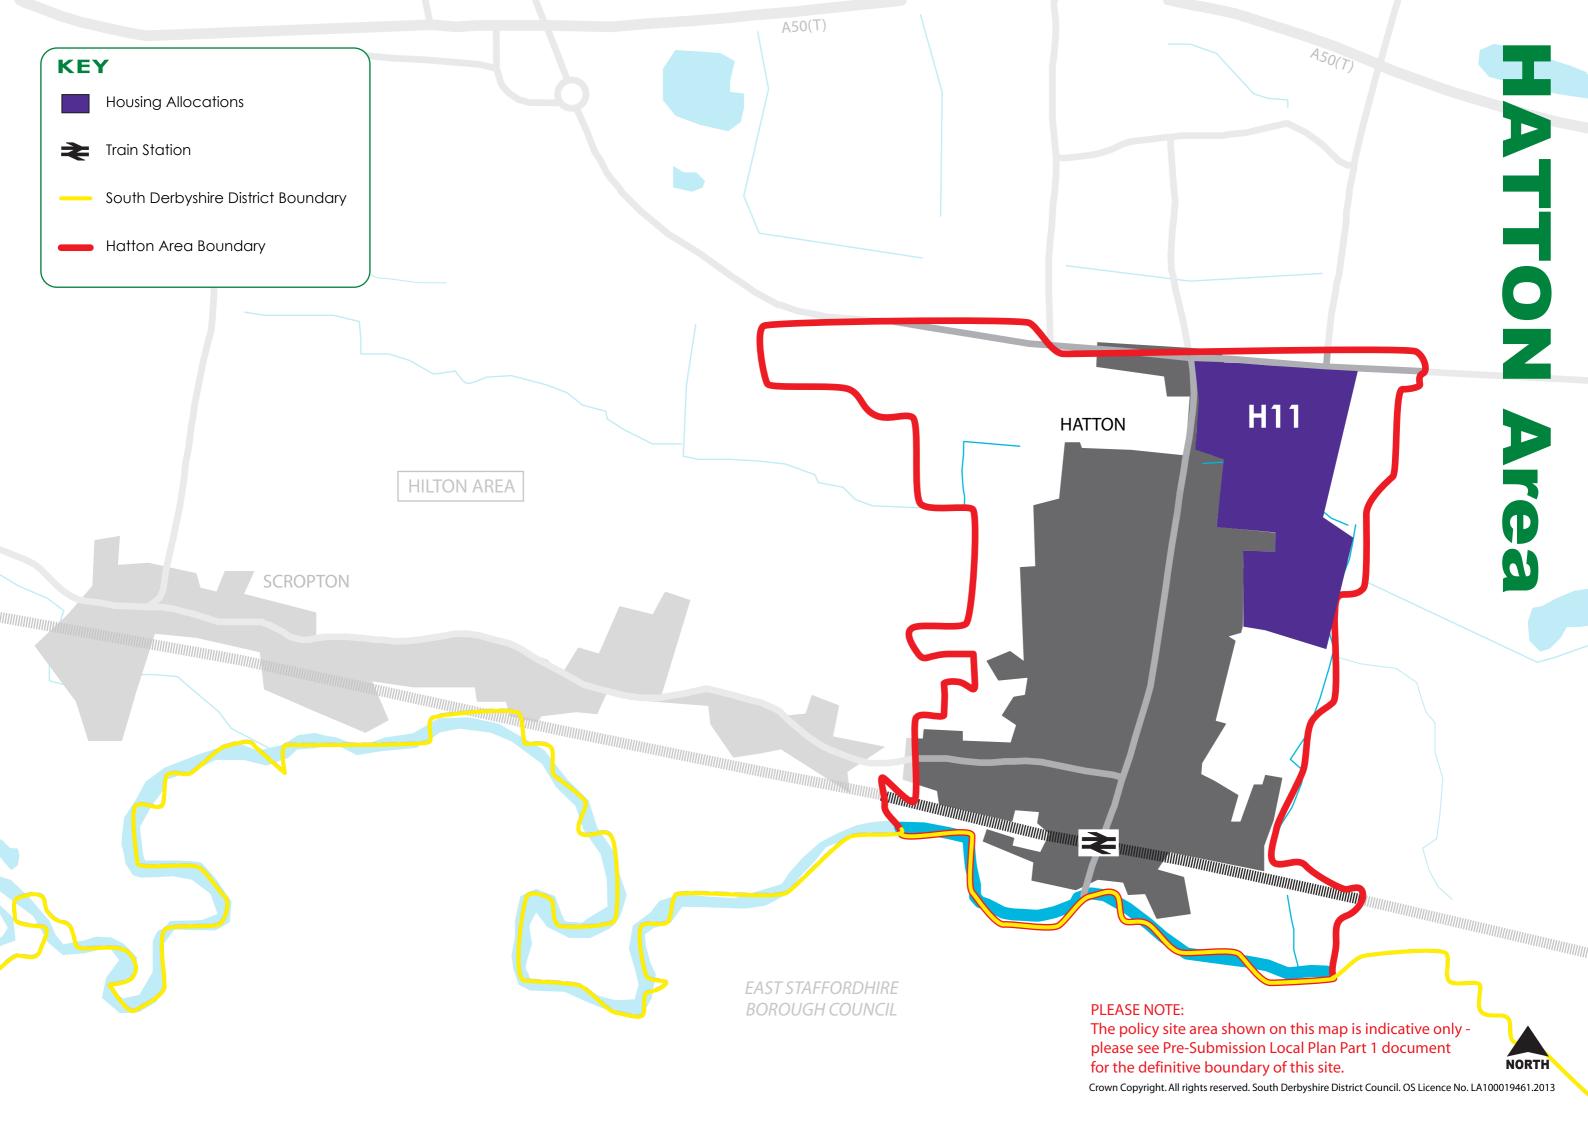

# HATTON Area

#### **HATTON** Area

| HOUSING<br>POLICY | HOUSING SITE              |
|-------------------|---------------------------|
| H11               | Land north east of Hatton |