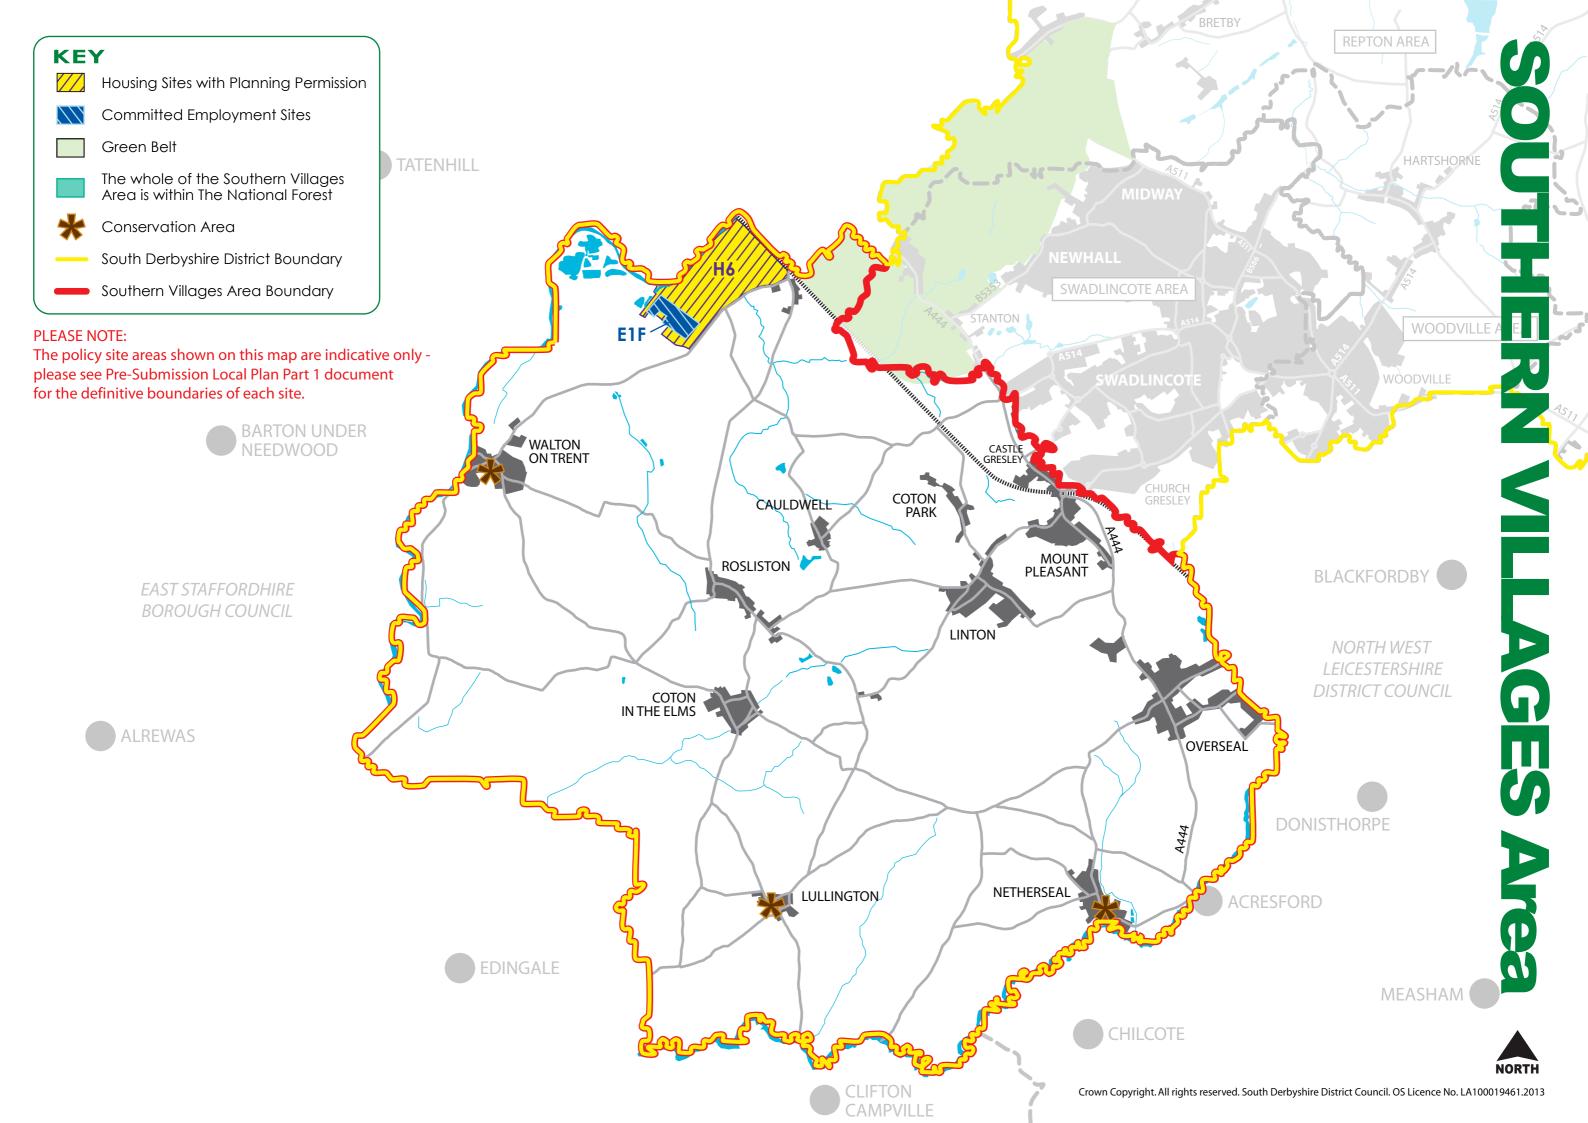

# SOUTHERN VILLAGES Area

# SOUTHERN VILLAGES Area

| HOUSING<br>POLICY    | HOUSING SITE                  |
|----------------------|-------------------------------|
| Н6                   | Drakelow Park                 |
| EMPLOYMENT<br>POLICY | EMPLOYMENT SITE               |
| E1F                  | Former Drakelow Power Station |