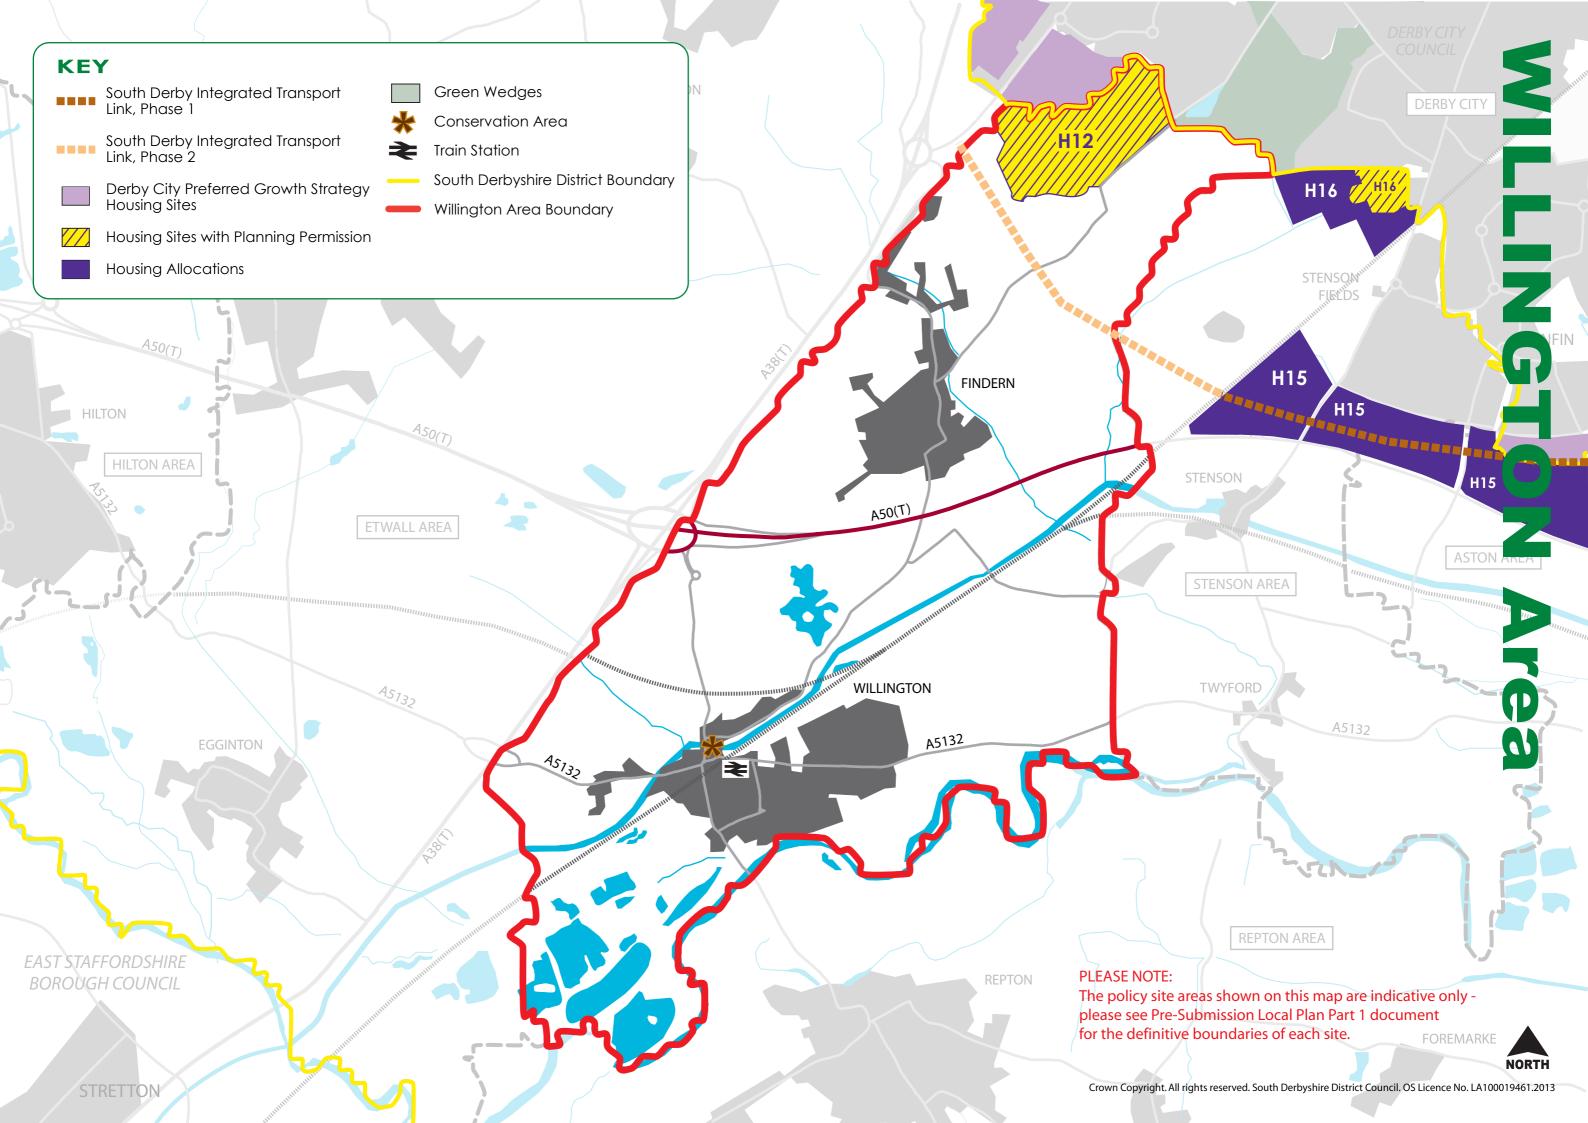

# WILLINGTON Area

#### **WILLINGTON Area**

| HOUSING<br>POLICY | HOUSING SITE                          |
|-------------------|---------------------------------------|
| H12               | Highfields Farm (South West of Derby) |