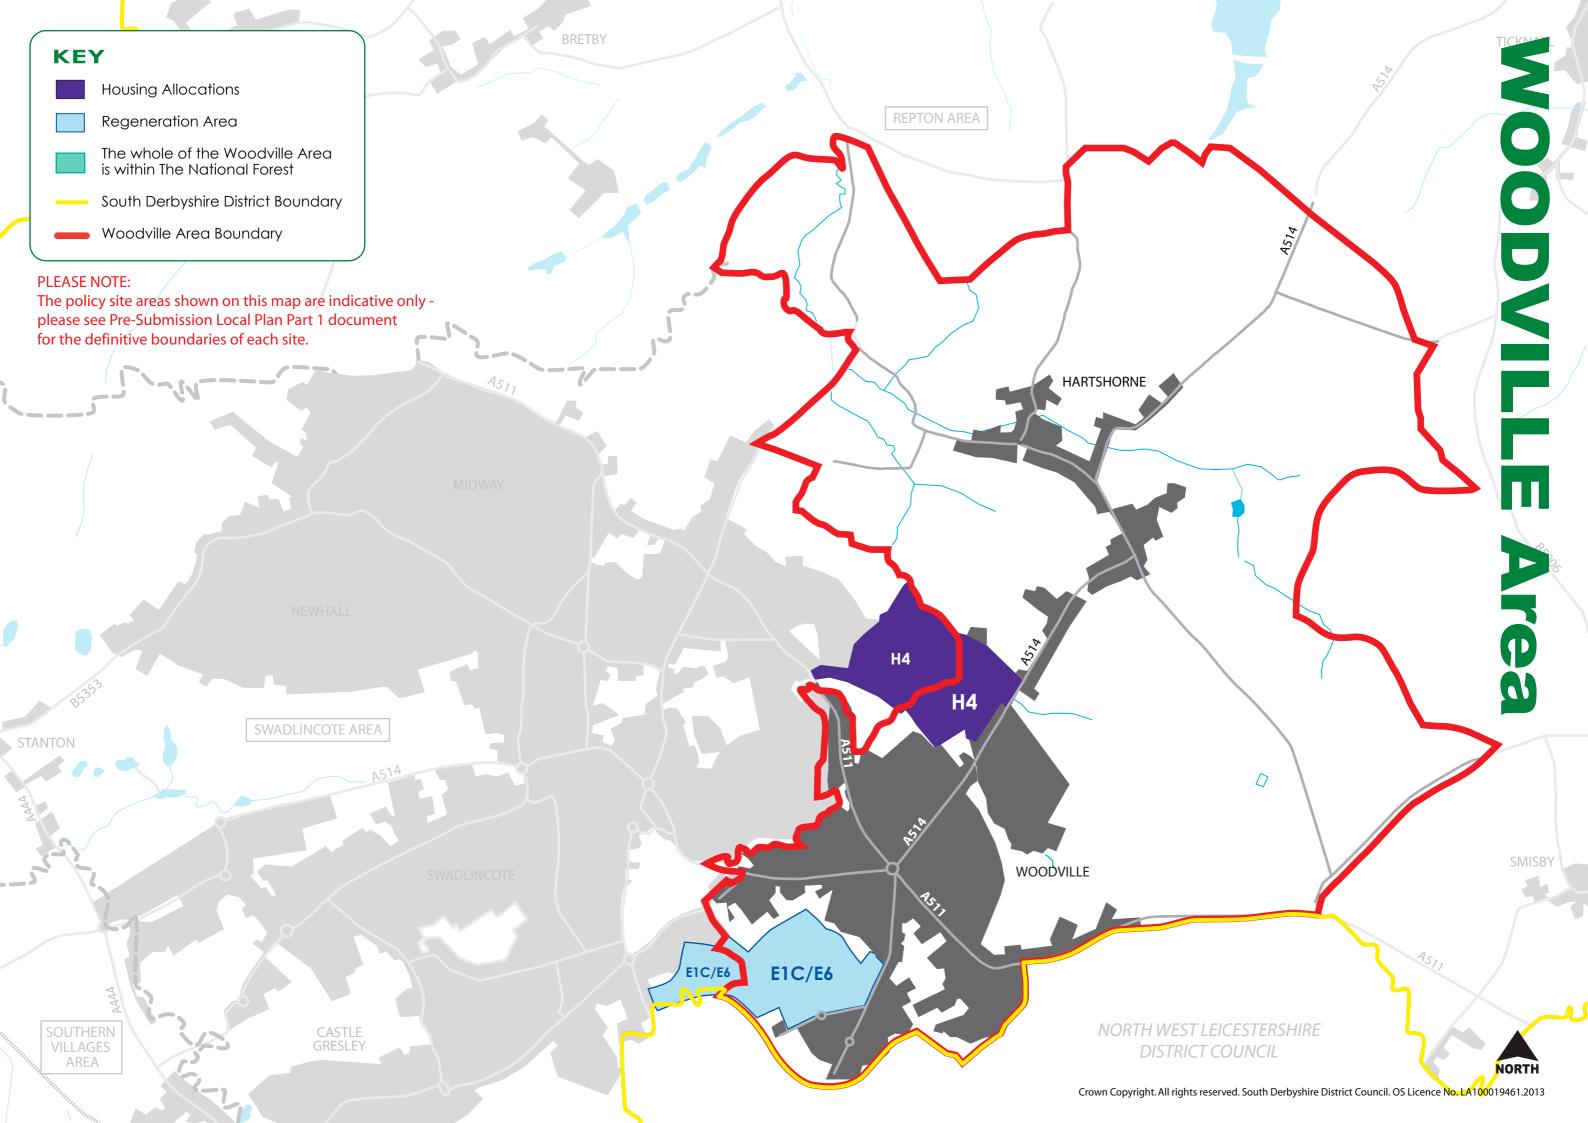

# WOODVILLE Area

South Derbyshire Local Plan • PART 1

#### **WOODVILLE Area**

| HOUSING<br>POLICY | HOUSING SITE                   |
|-------------------|--------------------------------|
| H4                | Land at Broomy Farm, Woodville |