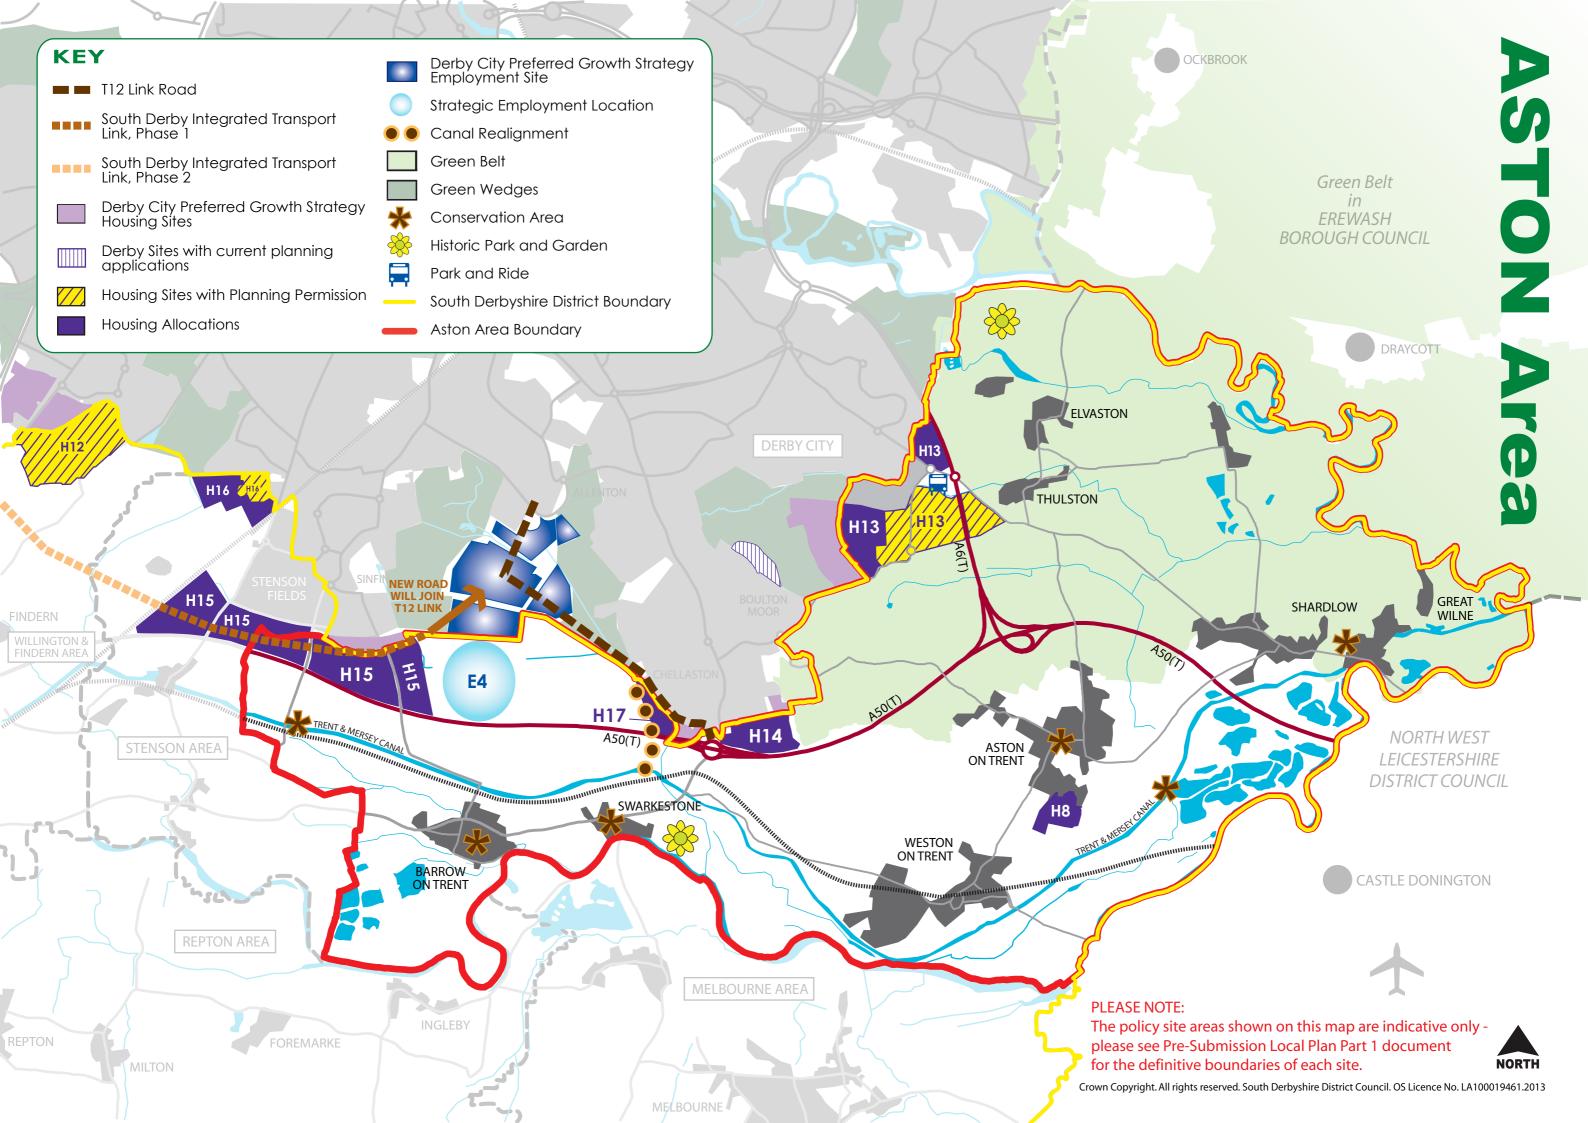

# ASTON Area

South Derbyshire Local Plan • PART 1

#### **ASTON Area**

| HOUSING<br>POLICY    | HOUSING SITE                                                              |
|----------------------|---------------------------------------------------------------------------|
| H15                  | Wragley Way (South of Derby)                                              |
| H17                  | Holmleigh Way, Chellaston                                                 |
| H14                  | Chellaston Fields, Chellaston                                             |
| H13                  | Boulton Moor Phase 1<br>Boulton Moor Phase 2<br>Boulton Moor Phase 3      |
| Н8                   | Former Aston Hall Hospital, Aston on Trent                                |
| EMPLOYMENT<br>POLICY | EMPLOYMENT SITE                                                           |
| E4                   | The Global Technology Cluster extension – safeguarded site for employment |