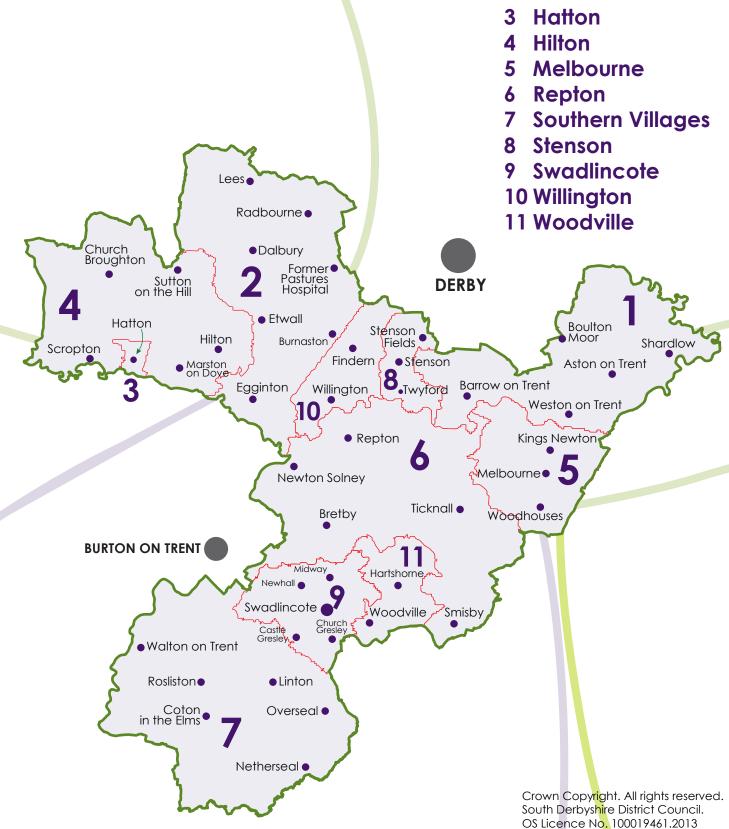

# Proposals Maps

### **Proposals Maps**

#### **INDEX MAP**

- **Aston**
- 2 Etwall



OS Licence No. 100019461.2013

# ASTON Area

South Derbyshire Local Plan • PART 1

#### **ASTON Area**

| HOUSING<br>POLICY    | HOUSING SITE                                                              |
|----------------------|---------------------------------------------------------------------------|
| H15                  | Wragley Way (South of Derby)                                              |
| H17                  | Holmleigh Way, Chellaston                                                 |
| H14                  | Chellaston Fields, Chellaston                                             |
| H13                  | Boulton Moor Phase 1<br>Boulton Moor Phase 2<br>Boulton Moor Phase 3      |
| Н8                   | Former Aston Hall Hospital, Aston on Trent