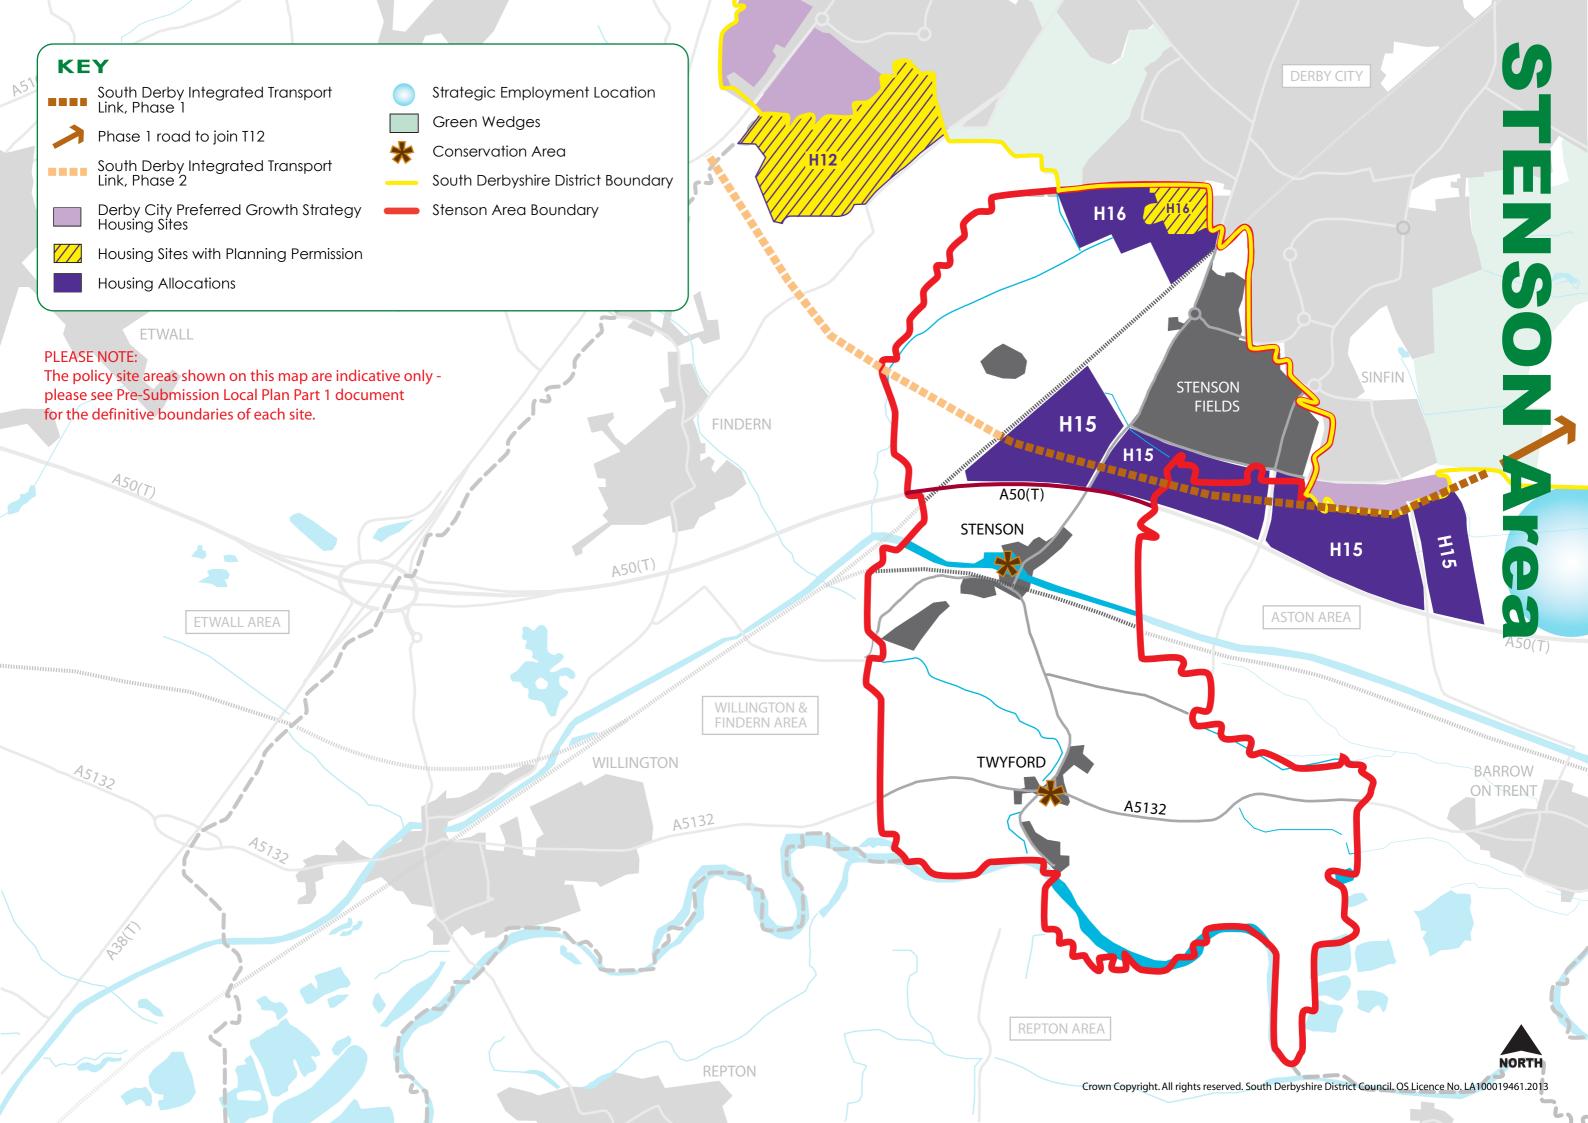

# STENSON Area

#### **STENSON Area**

| HOUSING<br>POLICY | HOUSING SITE                 |
|-------------------|------------------------------|
| H15               | Wragley Way (South of Derby) |
| H16               | Primula Way, Sunny Hill      |