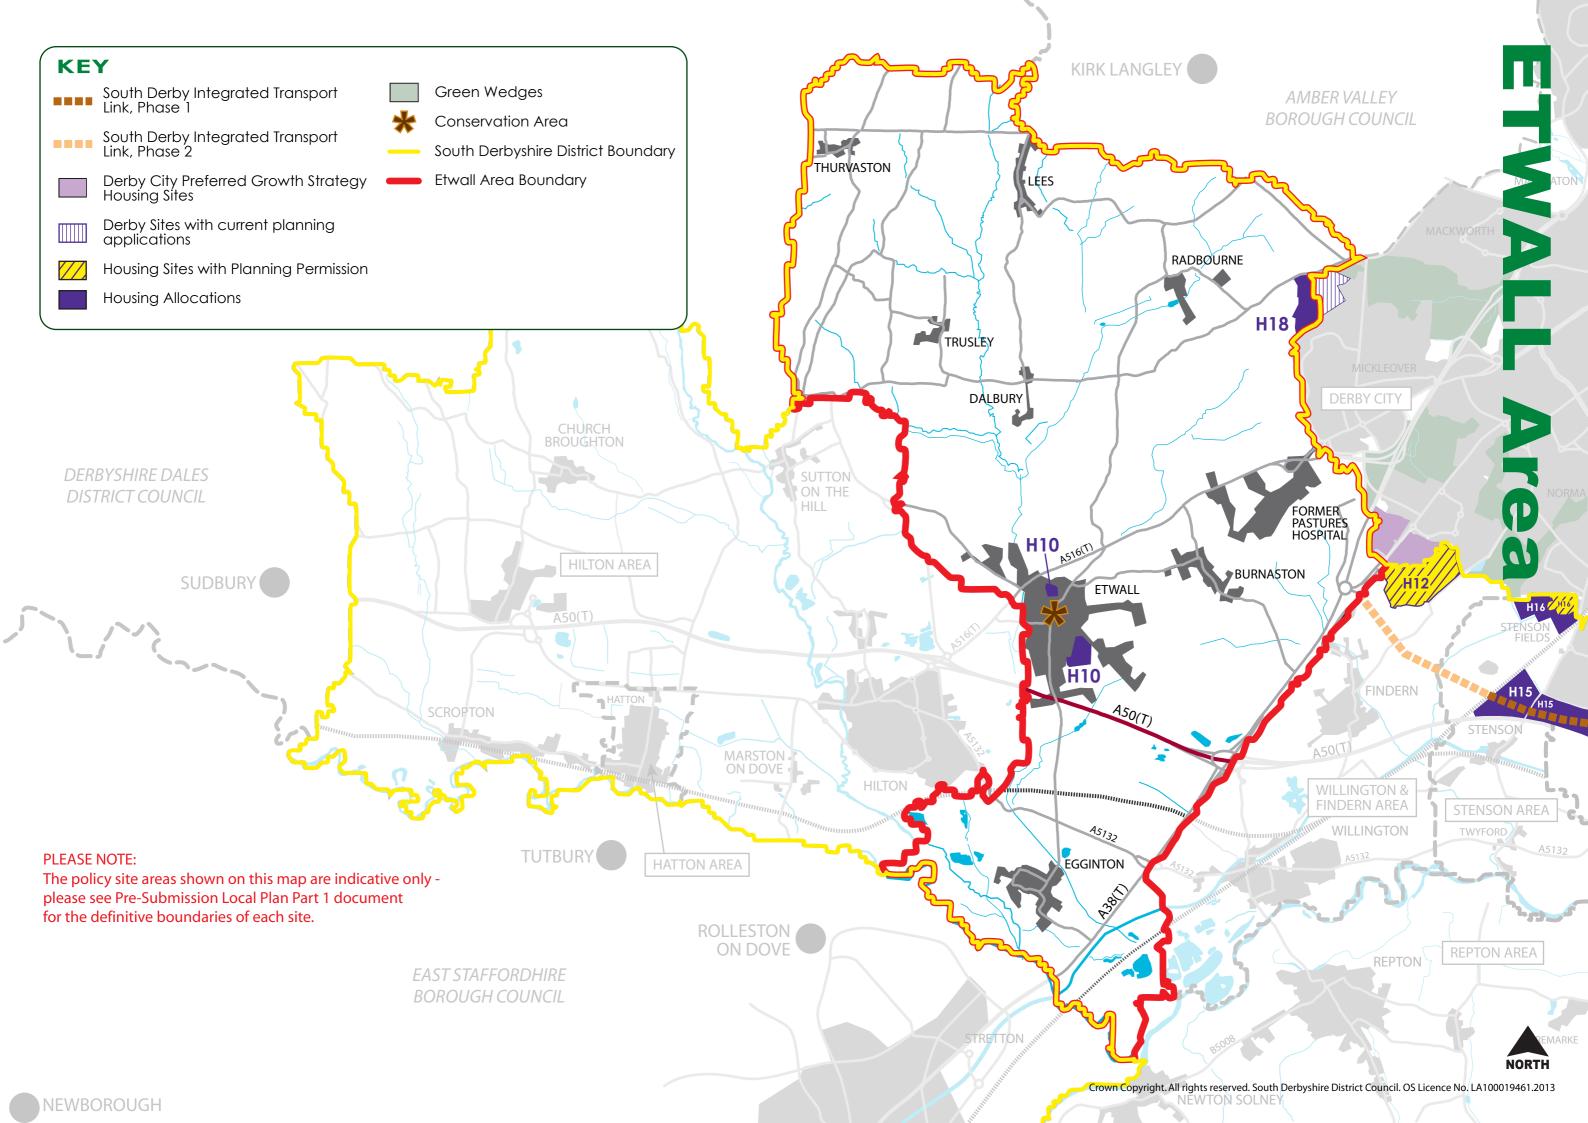

# ETWALL Area

#### **ETWALL Area**

| HOUSING<br>POLICY | HOUSING SITE                                                        |
|-------------------|---------------------------------------------------------------------|
| H18               | Hackwood Farm, Mickleover                                           |
| H10               | Lans south of Willington Road and land south of Sutton Lane, Etwall |