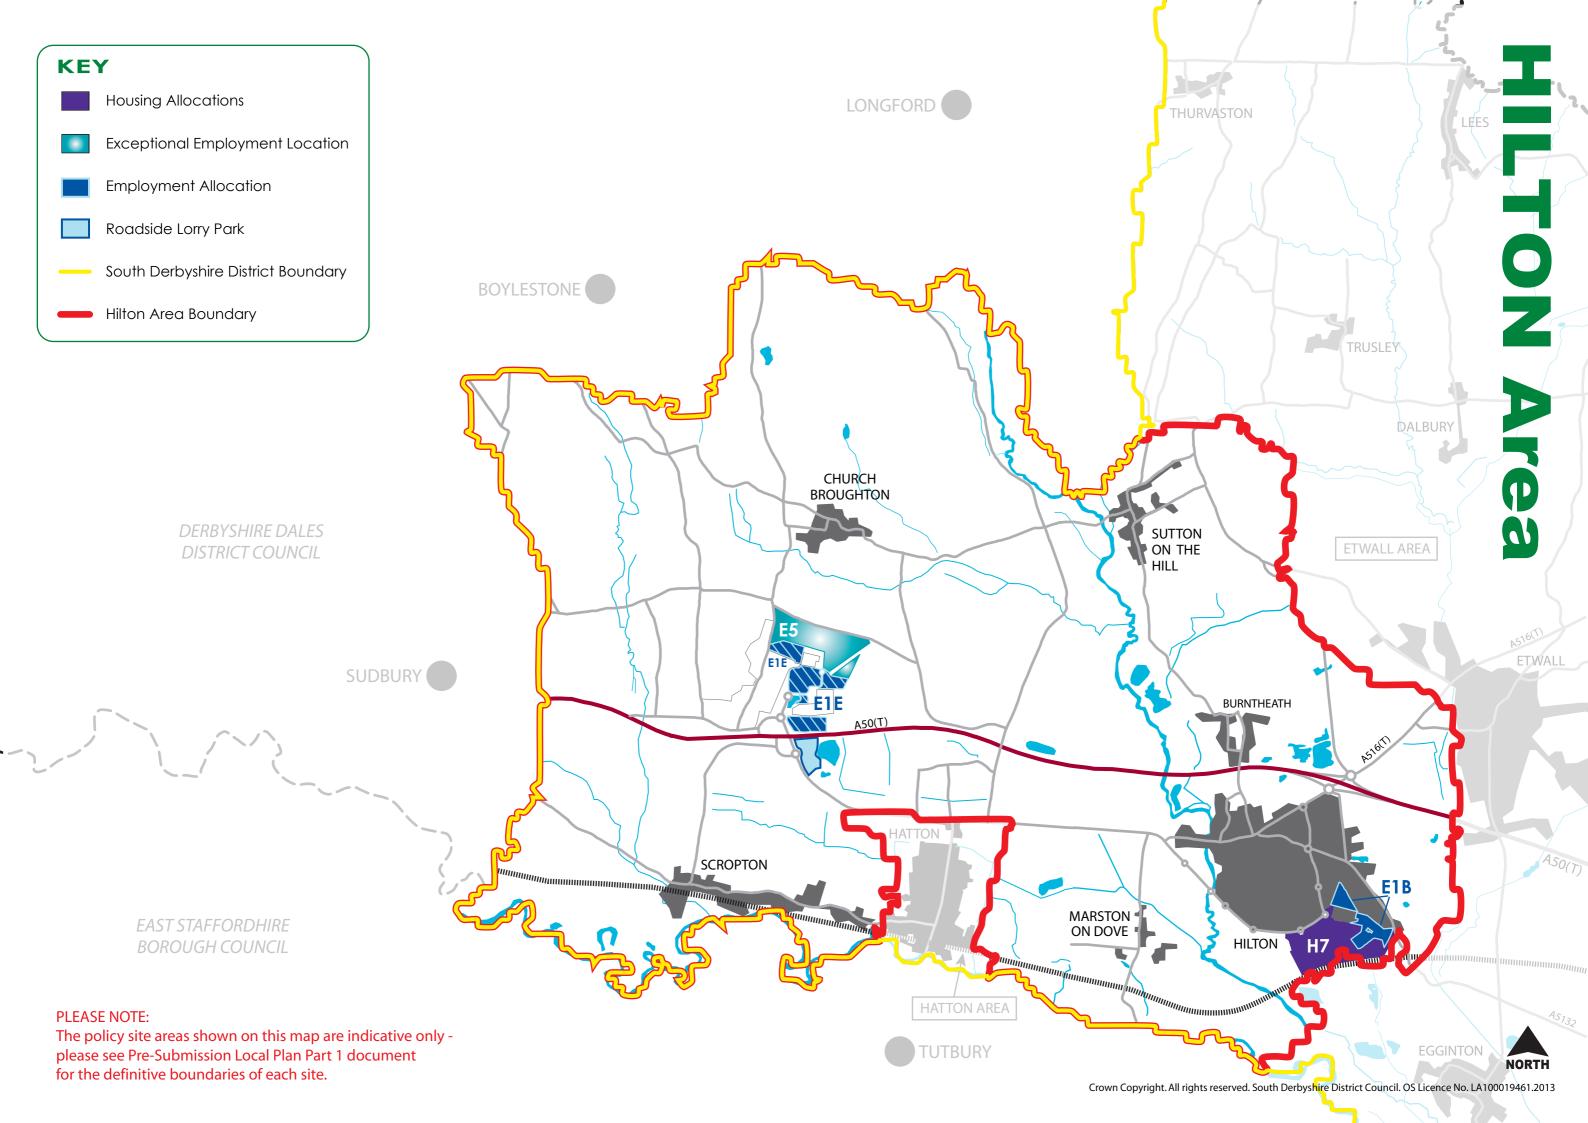

# HILTON Area

#### **HILTON Area**

| HOUSING<br>POLICY    | HOUSING SITE                                                    |
|----------------------|-----------------------------------------------------------------|
| H7                   | Land at Hilton Depot, Hilton                                    |
| EMPLOYMENT<br>POLICY | EMPLOYMENT SITE                                                 |
| E1B                  | Hilton Business Park                                            |
| E1A                  | Dove Valley Business Park                                       |
| E5                   | Extension to Dove Valley Park<br>(Safeguarded Employment Sites) |