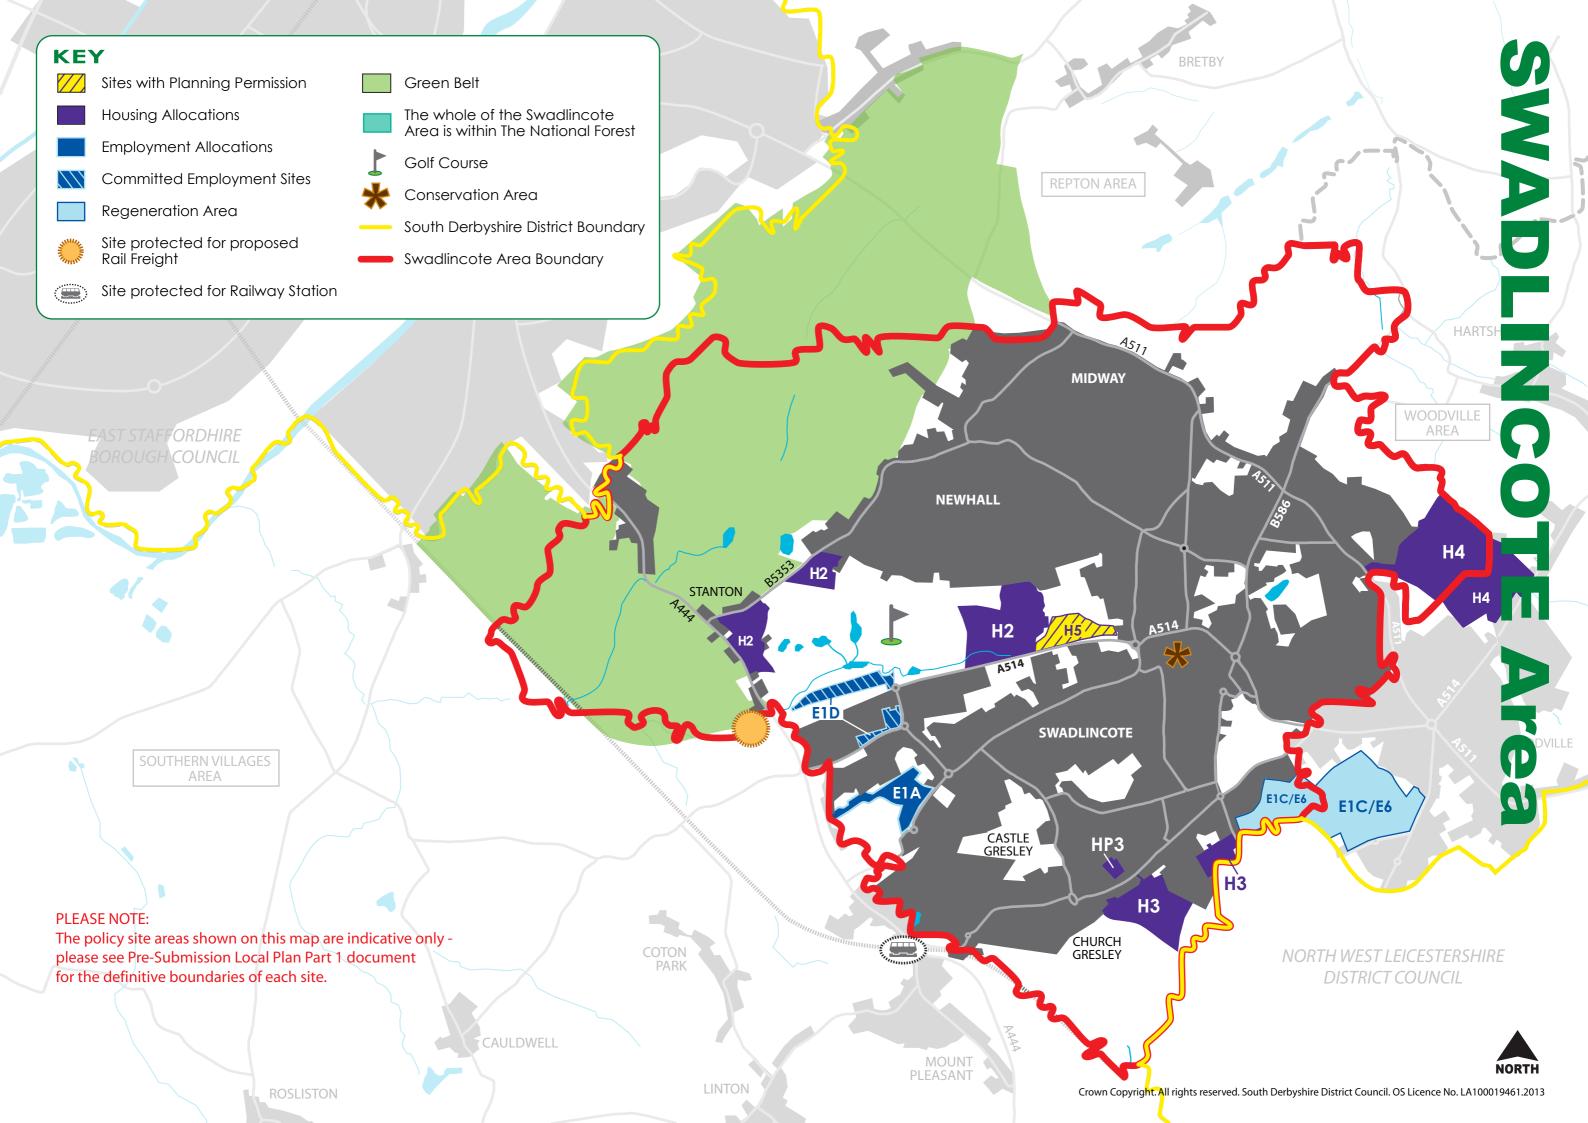

# SWADLINCOTE Area

#### **SWADLINCOTE** Area

| HOUSING<br>POLICY    | HOUSING SITE                                                               |
|----------------------|----------------------------------------------------------------------------|
| H2                   | Land north of William Nadin Way,<br>Swadlincote                            |
| Н3                   | Land at Church Street/Bridge Street/<br>Football club site, Church Gresley |
| H4                   | Land at Broomy Farm, Woodville                                             |
| H5                   | Council Depot, Swadlincote                                                 |
| EMPLOYMENT<br>POLICY | EMPLOYMENT SITE                                                            |
| E1A                  | Cadley Hill                                                                |
| E1D                  | Tetron Point                                                               |