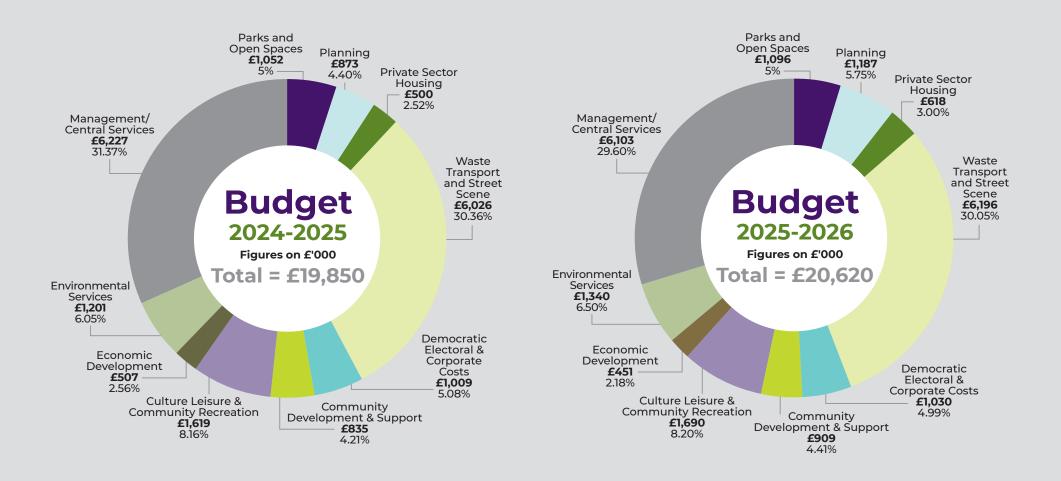

## How much is spent on South Derbyshire District Council Services?

# How are South Derbyshire District Council Services paid for?

| Net budget and Council Tax Requirement              | Budget<br>2024-25 £ | Budget<br>2025-26 £ |
|-----------------------------------------------------|---------------------|---------------------|
| Net Expenditure - South Derbyshire District Council | 17,244,283          | 18,501,356          |
| add: Parish Precepts                                | 1,123,108           | 1,211,365           |
| Sub total                                           | 18,367,391          | 19,712,721          |
| Less: General Government Grant                      | -6,789,313          | -8,055,000          |
| Less: Specific Grant and New Homes Bonus            | -3,419,784          | -2,962,097          |
| Less: Surplus on the Collection Fund                | -55,000             | -114,671            |
| Equals Council Tax Requirement (CTR)                | 8,103,294           | 8,580,953           |