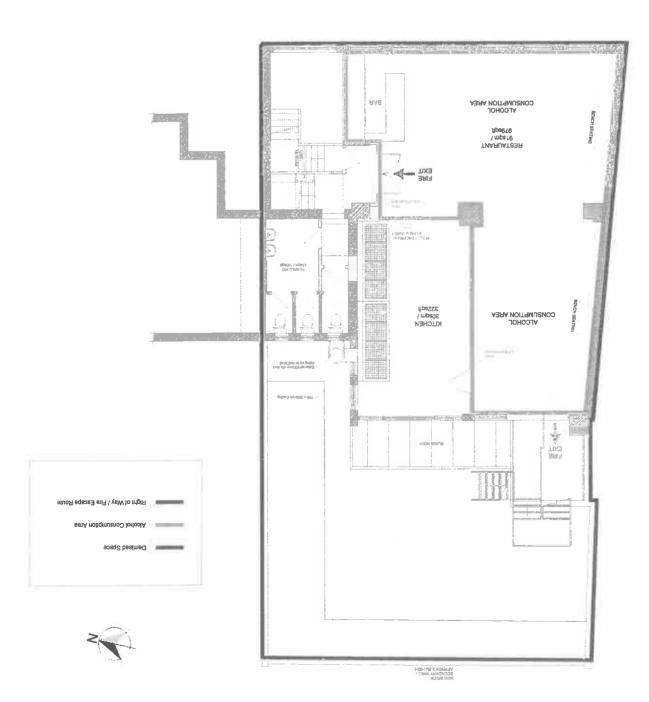

| Re         | gistered number (where applicable)                                                                                                                                                                                                  |                             |
|------------|-------------------------------------------------------------------------------------------------------------------------------------------------------------------------------------------------------------------------------------|-----------------------------|
| De<br>etc  | scription of applicant (for example, partnership, company, unincor<br>.)                                                                                                                                                            | porated association         |
| Tel        | ephone number (if any)                                                                                                                                                                                                              |                             |
| E-r        | nail address (optional)                                                                                                                                                                                                             |                             |
| Pa         | t 3 Operating Schedule                                                                                                                                                                                                              |                             |
| Wh         | en do you want the premises licence to start?  DD  2 1                                                                                                                                                                              | MM YYYY<br>0 6 2 0 2 4      |
|            | ou wish the licence to be valid only for a limited period, en do you want it to end?                                                                                                                                                | MM YYYY                     |
| A V<br>FIR | HREE STOREY DETACHED BUILDIN, SET BACK FROM THE S<br>MPROMISING GROUND FLOOR, FIRST FLOOR AND SECOND<br>VELL LAID OUT SEATING AREA AT THE FRONT AND REAR TE<br>ST FLOOR WILL BE DEDICATED TO FINE DINING RESTAURA<br>RVING ALCOHOL. | FLOOR. THERE IS ERRACE. THE |
|            | 000 or more people are expected to attend the premises at one time, please state the number expected to attend.                                                                                                                     |                             |
|            | at licensable activities do you intend to carry on from the premises                                                                                                                                                                |                             |
| (ple       | ase see sections 1 and 14 and Schedules 1 and 2 to the Licensin                                                                                                                                                                     | g Act 2003)                 |
| Pro        | vision of regulated entertainment (please read guidance note 2)                                                                                                                                                                     | Please tick all that apply  |
| a)         | plays (if ticking yes, fill in box A)                                                                                                                                                                                               |                             |
| b)         | films (if ticking yes, fill in box B)                                                                                                                                                                                               |                             |
| c)         | indoor sporting events (if ticking yes, fill in box C)                                                                                                                                                                              |                             |
| d)         | boxing or wrestling entertainment (if ticking yes, fill in box D)                                                                                                                                                                   |                             |

J

| Supply of alcohol<br>Standard days and<br>timings (please read |          | and    | Will the supply of alcohol be for consumption – please tick (please read quidance note 8)                                                                              | On the premises  | * |
|----------------------------------------------------------------|----------|--------|------------------------------------------------------------------------------------------------------------------------------------------------------------------------|------------------|---|
|                                                                | nce note |        | FIRST FLOOR ONLY                                                                                                                                                       | Off the premises |   |
| Day                                                            | Start    | Finish |                                                                                                                                                                        | Both             |   |
| Mon                                                            | 12PM     | 1AM    | State any seasonal variations for the supplemental (please read guidance note 5) NO SEASONAL VARIATIONS                                                                | y of alcohol     |   |
| Tue                                                            | 12PM     | 1AM    |                                                                                                                                                                        |                  |   |
| Wed                                                            | 12PM     | 1AM    | -                                                                                                                                                                      |                  |   |
| Thur                                                           | 12PM     | 1AM    | Non standard timings. Where you intend to use the premises for the supply of alcohol at different times to those listed in the column on the left, please list (please |                  |   |
| Fri                                                            | 12PM     | 1AM    | read guidance note 6) NEW YEARS EVE OPENING HOURS BETWE TO 01:30HRS                                                                                                    |                  |   |
| Sat                                                            | 12PM     | 1AM    |                                                                                                                                                                        |                  |   |
| Sun                                                            | 12PM     | 11PM   |                                                                                                                                                                        |                  |   |