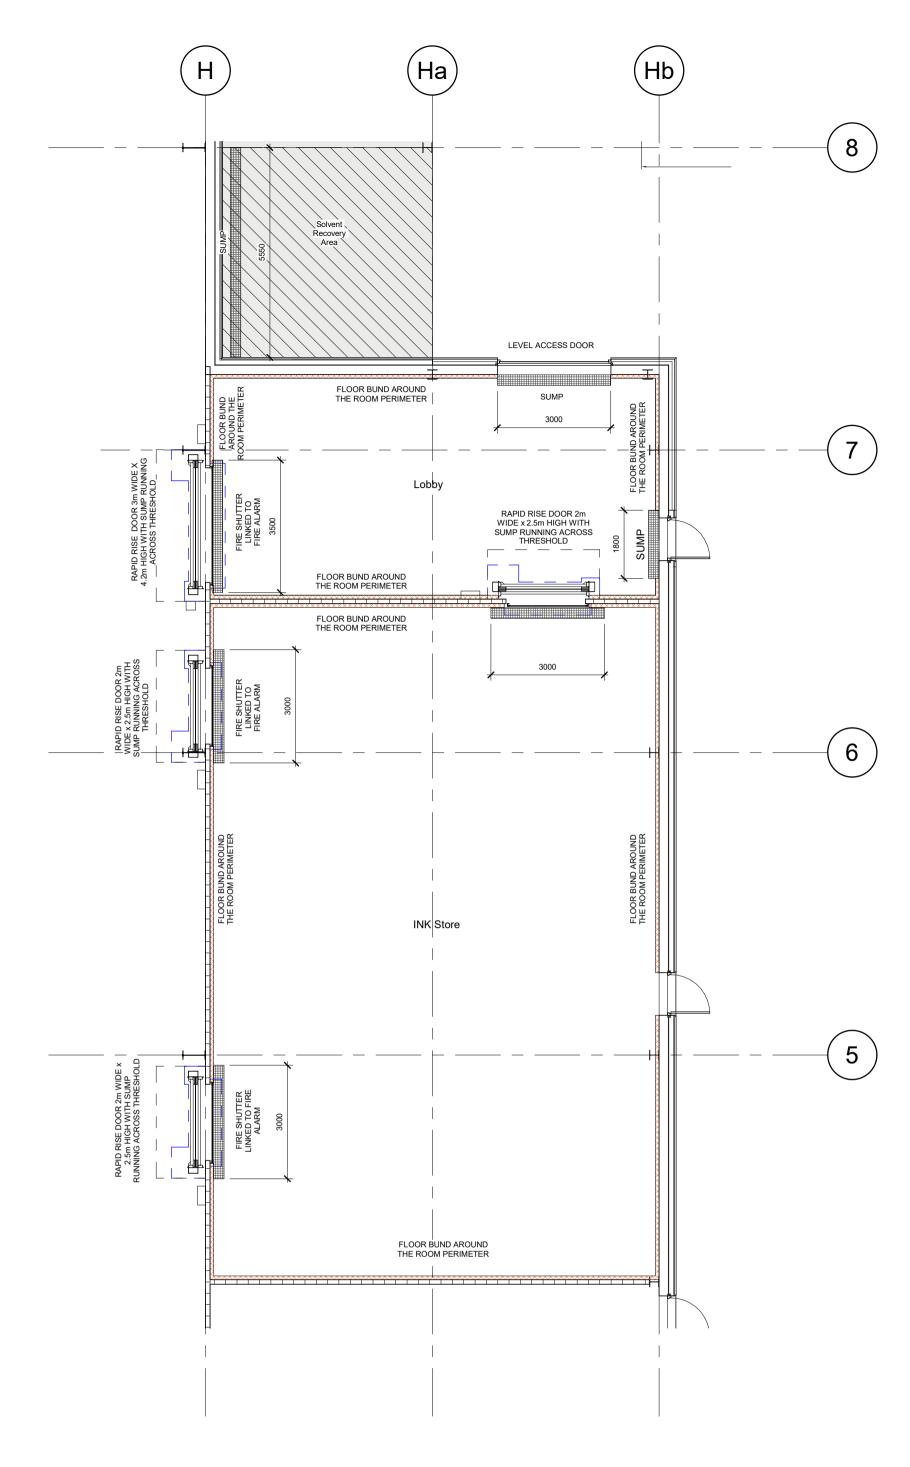

A6026 - 001

P2

1 Proposed Floor Spillage Bund Layout

THIS DRAWING IS COPYRIGHT DIMENSIONS ARE NOT TO BE SCALED FROM THIS DRAWING

ELECTRONIC DATA IS NOT TO BE AMENDED / DELETED WITHOUT ISHERWOOD McCANN PERMISSION

ALL FIXINGS TO BE DESIGNED BY APPROPRIATE SPECIALIST SUB-CONTRACTOR

DETAIL DRAWINGS AT LARGER SCALE TAKE PRECEDENCE OVER GENERAL ARRANGEMENT DRAWINGS

- - -

## Proposed Bund Detail 1:2

| PROJECT:          | OGM Fitout<br>Plot 10A Dove Valley Park<br>Foston, Derbyshire |             |     |  |
|-------------------|---------------------------------------------------------------|-------------|-----|--|
| STATUS:           | Sketch                                                        |             |     |  |
| DRAWING<br>TITLE: | Proposed Room Spillage Bund Layout                            |             |     |  |
| DATE:             | 14/12/2022                                                    | DRAWN BY:   | NA  |  |
| SCALE:            | As indicated at A1                                            | CHECKED BY: | APD |  |
|                   |                                                               |             |     |  |

6 Rose Way, Blaby Business Park, Lutterworth Road, Blaby, Leicester, LE8 4BY 0 1 1 6 2 7 8 1 2 0 0 w w w . i m a - a r c h i t e c t s . c o . u k

DRAWING NO: 222040-IMA-WH-00-DR-A-030904

REVISION:

THIS DRAWING IS COPYRIGHT DIMENSIONS ARE NOT TO BE SCALED FROM THIS DRAWING ALL FIXINGS TO BE DESIGNED BY APPROPRIATE SPECIALIST SUB-CONTRACTOR DETAIL DRAWINGS AT LARGER SCALE TAKE PRECEDENCE OVER GENERAL ARRANGEMENT DRAWINGS A 30/03/22 NA First Issue Flue Plot 10A Option 1 - Proposed North Elevation