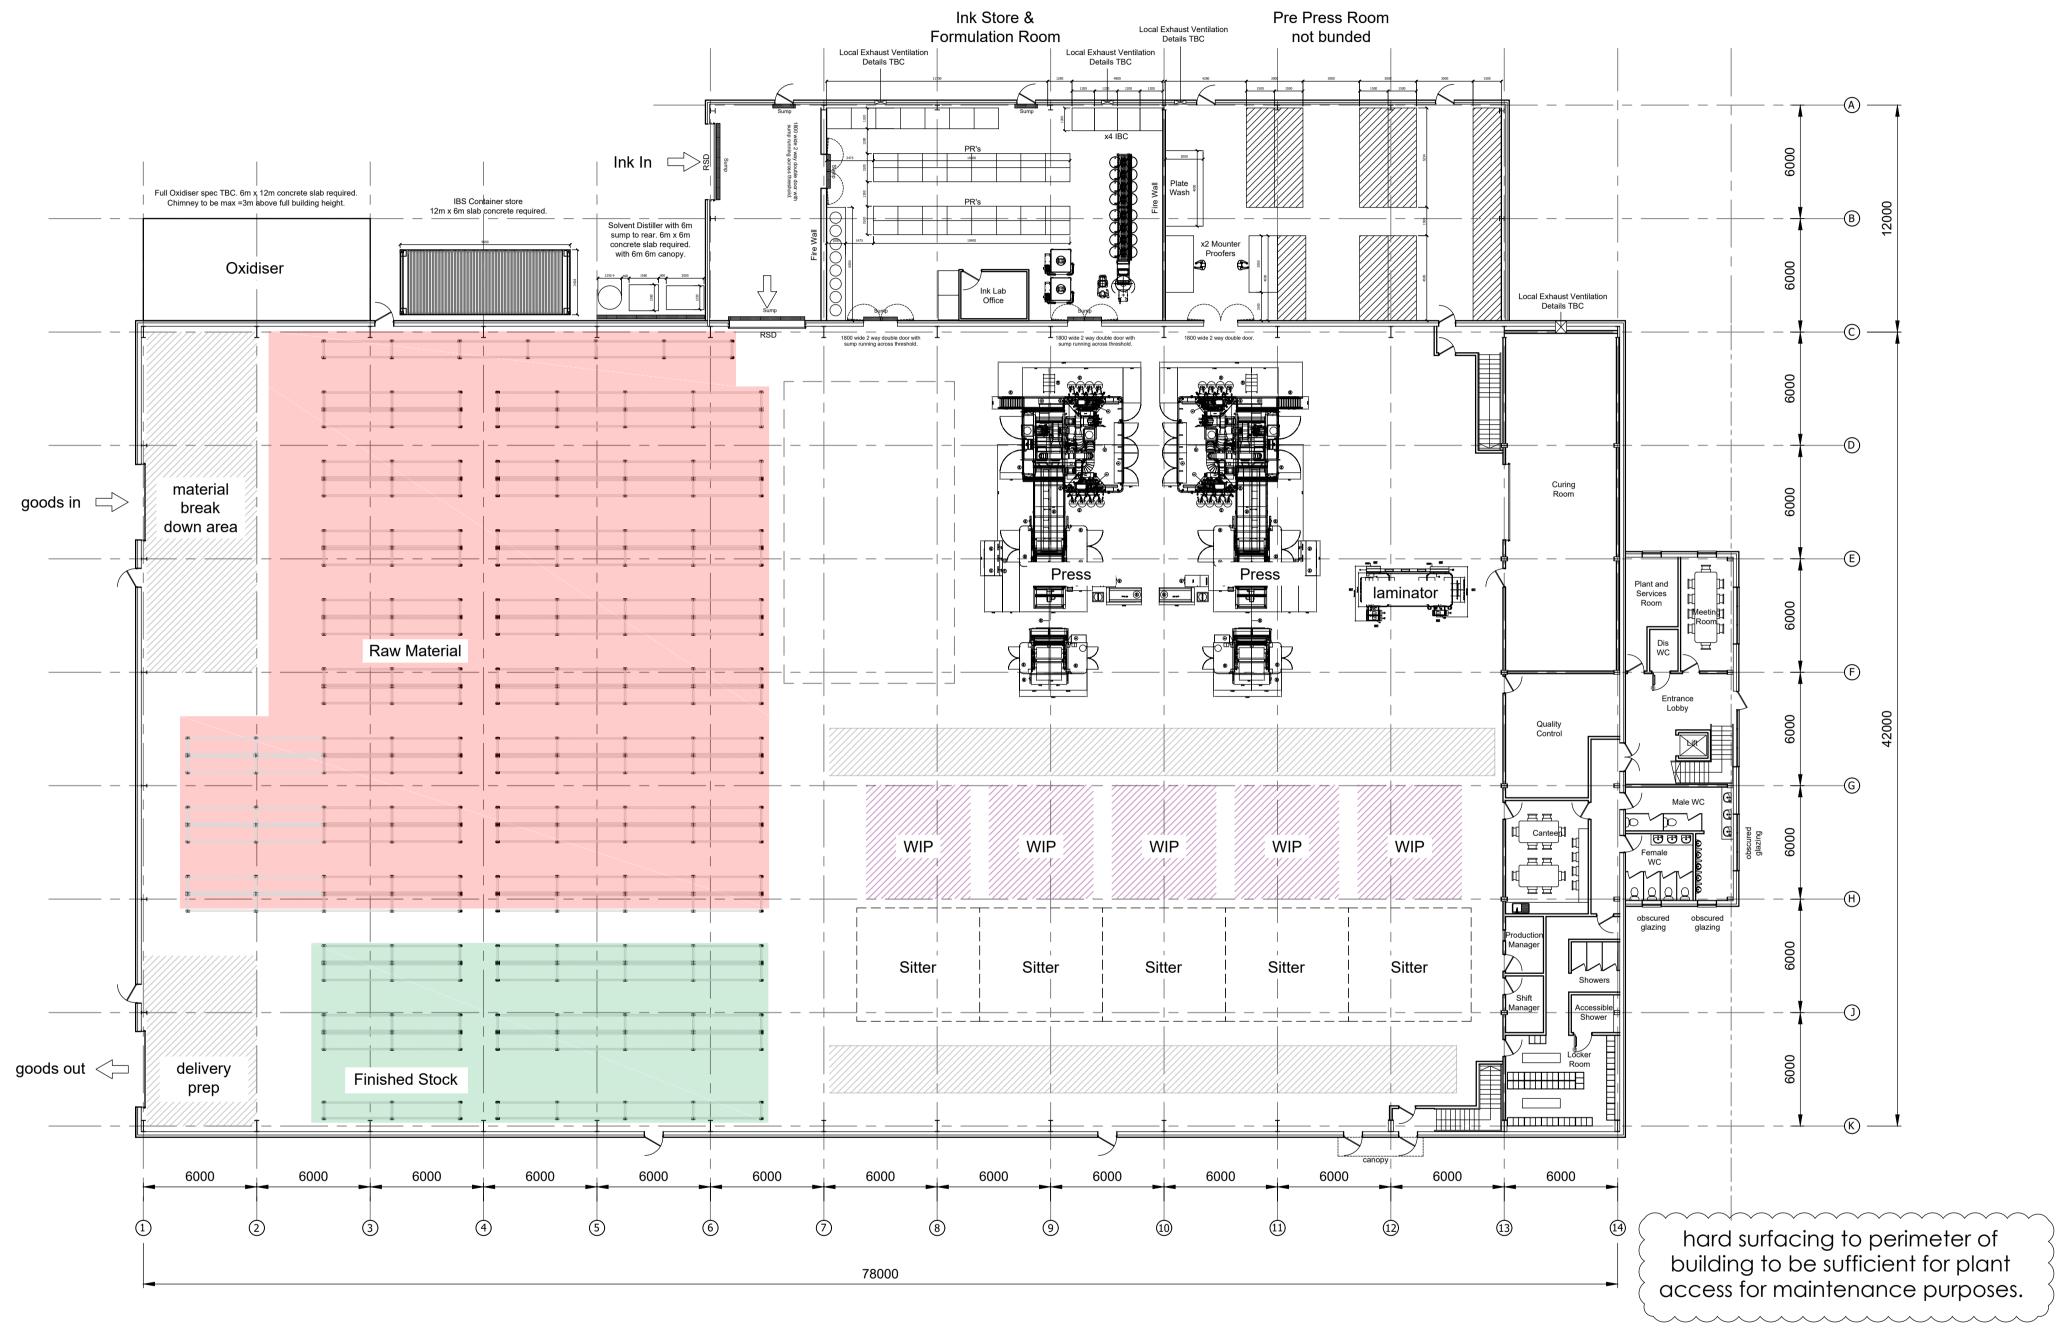

## Notes:

1) The contractor to confirm details of the existing structure are correct prior to commencement of any works. if there are any discrepancies please contact us.

2) Soakaways are to be a minimum of 5.0m away from any building and 10.0m away from any water course.

3) All drainage details are indicative and should there be any discrepancies, please contact us to review or agree with the building control officer.

4) Contractor to locate the position of any existing services prior to excavation.

5) In any project in which a Party Wall Agreement is required, it is the contractor/ client responsibility.

| Rev. | Revision Description | Drn | Date |
|------|----------------------|-----|------|
|      |                      |     |      |
|      |                      |     |      |
|      |                      |     |      |
|      |                      |     |      |
|      |                      |     |      |
|      |                      |     |      |
|      |                      |     |      |
|      |                      |     |      |

Uttoxeter Office: 62 Carter Street, Uttoxeter, Staffs, ST14 8EU <u>Derby Office:</u> Suite 5 Keynes House, Alfreton Road, Derby, DE21 4AS Uttoxeter Tel: 01889 723003 Derby Tel: 01332 913011

Contract Title:

OGM Holding

Proposed New Facility Dove Valley Park

Drawing Contents:

Proposed Floor Plan

Drawing Status:

PRELIMINARY

Drawn by: Scale: Jan 2022 as shown @ A1

Drawing No: