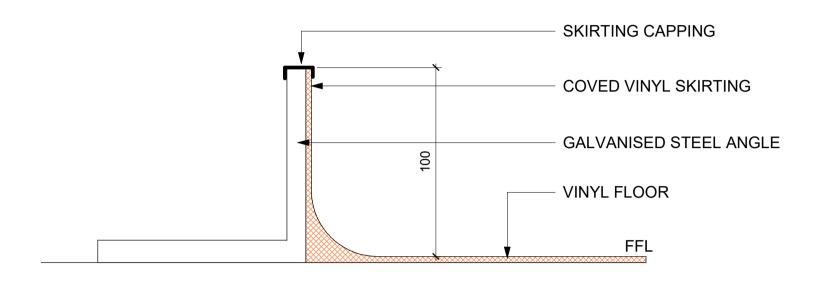

|     |      |



Uttoxeter Office: 62 Carter Street, Uttoxeter, Staffs, ST14 8EU <u>Derby Office:</u> Suite 5 Keynes House, Alfreton Road, Derby, DE21 4AS Uttoxeter Tel: 01889 723003 Derby Tel: 01332 913011

Contract Title:

OGM Holding

Proposed New Facility Dove Valley Park

Drawing Contents:

Proposed Floor Plan

Drawing Status:

PRELIMINARY

Drawn by: Scale: Jan 2022 as shown @ A1

Drawing No:

A6026 - 001

P2





1 Proposed Floor Spillage Bund Layout

THIS DRAWING IS COPYRIGHT DIMENSIONS ARE NOT TO BE SCALED FROM THIS DRAWING

ELECTRONIC DATA IS NOT TO BE AMENDED / DELETED WITHOUT ISHERWOOD McCANN PERMISSION

ALL FIXINGS TO BE DESIGNED BY APPROPRIATE SPECIALIST SUB-CONTRACTOR

DETAIL DRAWINGS AT LARGER SCALE TAKE PRECEDENCE OVER GENERAL ARRANGEMENT DRAWINGS

- - -



## Proposed Bund Detail 1:2



| PROJECT:          | OGM Fitout<br>Plot 10A Dove Valley Park<br>Foston, Derbyshire |             |     |  |
|-------------------|---------------------------------------------------------------|-------------|-----|--|
| STATUS:           | Sketch                                                        |             |     |  |
| DRAWING<br>TITLE: | Proposed Room Spillage Bund Layout                            |             |     |  |
| DATE:             | 14/12/2022                                                    | DRAWN BY:   | NA  |  |
| SCALE:            | As indicated at A1                                            | CHECKED BY: | APD |  |
|                   |                                                               |             |     |  |



6