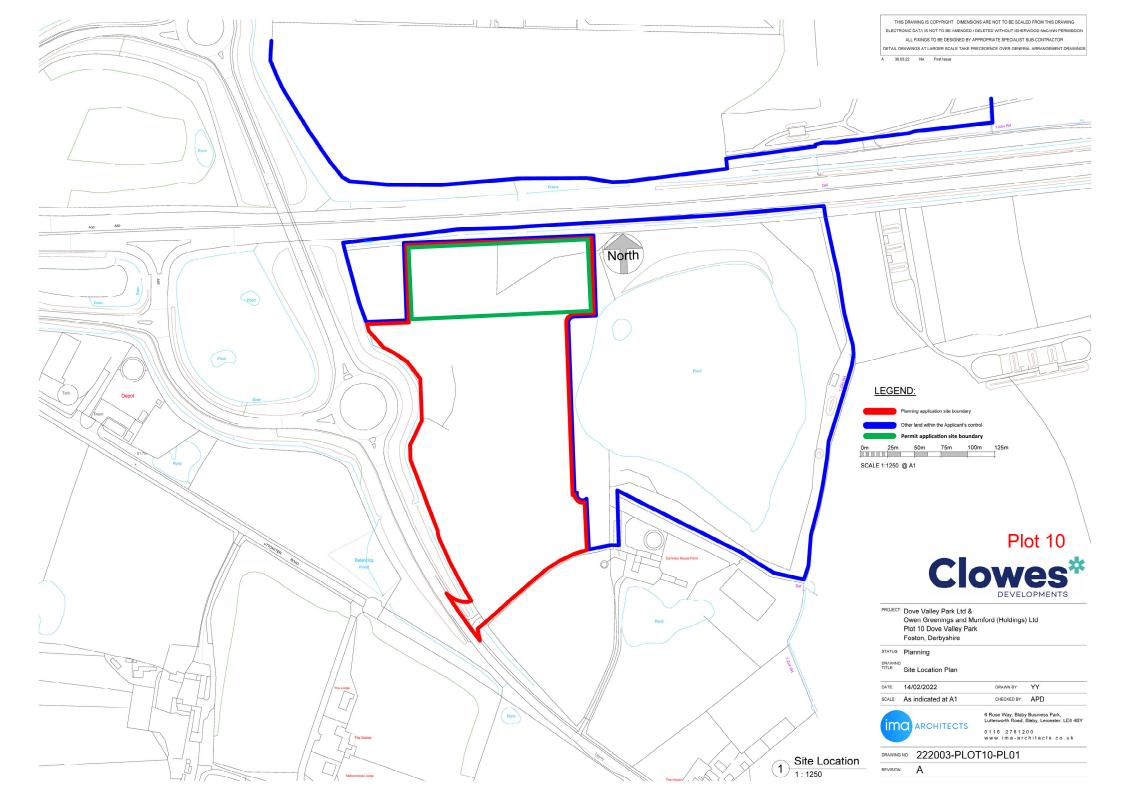

DETAIL DRAWINGS AT LARGER SCALE TAKE PRECEDENCE OVER GENERAL ARRANGEMENT DRAWINGS A 30.03.22 NA First Issue Cycles 6 EV SPACES Plot 10A WAREHOUSE GIA 4,771 SQM GF OFFICE GIA 365 SQM FF OFFICE GIA 354 SQM TOTAL OFFICE GIA 719 SQM TOTAL GIA 5,490 SQM TOTAL CAR PARKING SPACES 64 PROJECT: Dove Valley Park Ltd & Owen Greenings and Mumford (Holdings) Ltd Plot 10 Dove Valley Park

Plot 10A Option 1 - Proposed Site Plan

1: 250

SCALE 1:250 @ A1

Foston, Derbyshire

THIS DRAWING IS COPYRIGHT DIMENSIONS ARE NOT TO BE SCALED FROM THIS DRAWING ELECTRONIC DATA IS NOT TO BE AMENDED / DELETED WITHOUT ISHERWOOD McCANN PERMISSION ALL FIXINGS TO BE DESIGNED BY APPROPRIATE SPECIALIST SUB-CONTRACTOR

STATUS: Planning

DRAWING
TITLE: Plot 10A Option 1 - Proposed Site Plan

18/03/2022 NA DRAWN BY: SCALE: 1:250 at A1 CHECKED BY: APD

6 Rose Way, Blaby Business Park, Lutterworth Road, Blaby, Leicester, LE8 4BY 0116 2781200 www.ima-architects.co.uk